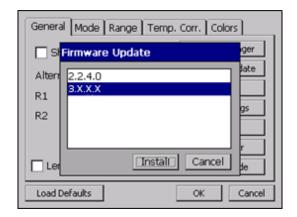

## 3.1 For all WRxx Systems and for TR-Mark II:

Copy the new Firmware (.zip file) onto your USB key on the root directory (Not in a sub-directory, do not Unzip it).

Connect the USB-key to the instrument and press install. The system will detect and automatically install the new firmware and restart the system.

#### NOTE:

Latest device firmware files and update tools can be found in:

%APPDATA%/Raytech\Firmware

T-Base Version 3 or can update firmware fully automatically