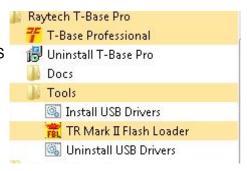

#### 3.2 For TR-Mark II:

Find in the Windows Start Menu the following folder and start TR-MK2 Firmware TR Mark II Flash Loader.

Connect your TR-Mark II to RS 232 Interface and follow instruction on your computer.