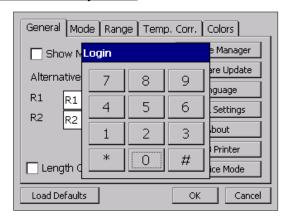

#### For all WR-xx Systems:

In the "General" Menu press "Service Mode" and input: 2001#

#### For TR-Mark III:

Press "Setup" and then in the "General" Menu choose "Service".
Input 2001#