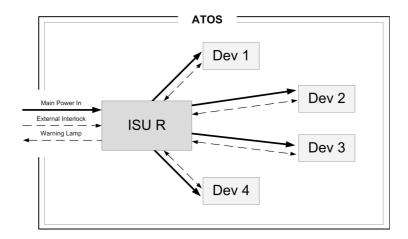

#### **Schematic**

### **Advantages & Features**

- One main power switch for entire ATOS
- Handles external interlock signal.
- Connect one warning lamp for all devices
- Proper and fused AC power distribution
- Additional fused power plug on front panel
- Indications for interlock circuit and warning lamp state
- Open system (not limited to Raytech devices)