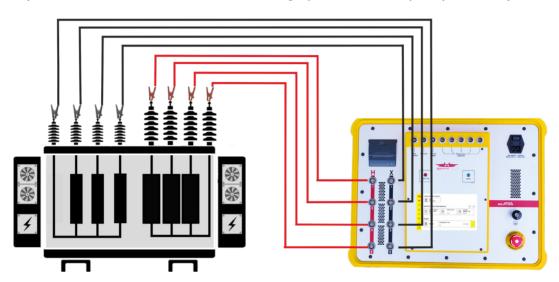

**Short Overview** mini-ATOS

The precision instrument, mini-ATOS, is a professional multifunctional power transformer and substation diagnostic system. This compact and intelligent instrument can perform many routine and advanced tests such as Winding Resistance (WR), Dynamic Resistance Measurement (DRM), Turns Ratio (TR), Frequency Response of Stray Losses (FRSL), Magnetic Balance, and other diagnostic parameters. With the built-in fully automatic multiplexer, only a one-time connection is required for nearly all functions which saves a considerable amount of time. The portable, rugged case is perfect for use anywhere onsite or in a laboratory. It is specially designed for fast and easy measurements with the well-known high precision and quality of all Raytech instruments.

#### **Features**

- Winding Resistance
- Turns Ratio
- Demagnetization
- Automatic Multiplexer
- 5 Built-in Temperature Channels
- Auto Vector Detection
- Magnetic Balance
- Excitation Current
- Internal Printer